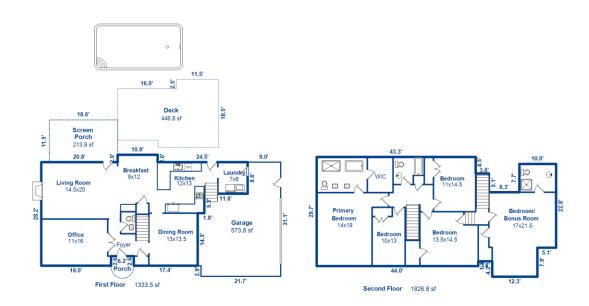

## **Total Gross Living Area is 3,160 Square Feet**

The above dimensions were gathered performing an interior and exterior measurement of the property.

This report calculated the square footage for the requested property and is for informational purposes only, it is not performed as part of an Appraisal.

ANSI, the industry standard for measurement has been followed in this assignment. Measurements are to be taken and reported on the sketch or floor plan to the nearest tenth of a foot and the final square footage calculations are reported to the nearest whole square foot. Areas with wall height under 5' are not included in GLA. The reported room dimensions are approximate.