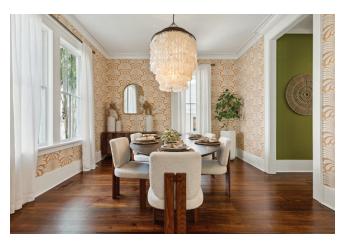

## **FEATURES**

- · New custom built-ins and mantle/fireplace surround
- Bavarian pine floors
- · Bluestone patio with trellis
- Ole Charleston Forge custom 12-panel steel doors
- Bahama shutters
- Oyster shell driveway
- 210 bottle wine room
- · Six-burner Bertazzoni gas range and oven
- Walk-in kitchen pantry
- Marble countertops and new custom hood in kitchen
- Walk-in closet in primary suite
- Four HVAC units (2019, 2020 and two in 2022)
- Option / room for a pool