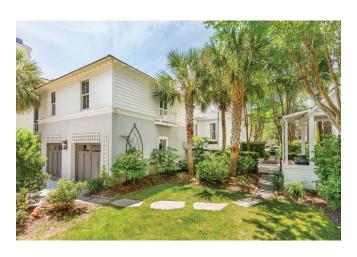

## WILLIAM MEANS 118 W SHIPYARD ROAD

## **GENERAL**

- Custom-built in 2004
- Remodeled in 2018
- Two-car garage attached with extra storage room
- Stacked wrap-around porches
- Large side yard with covered grilling kitchen
- Two ventless fireplaces and one wood burning fireplace
- 10 foot ceilings on first and second floors
- · Hardwood floors throughout