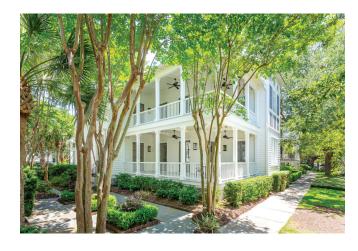

## WILLIAM MEANS 118 W SHIPYARD ROAD

## **GENERAL**

- Custom-built in 2004
- Remodeled in 2018
- Two-car garage attached with extra storage room
- Stacked wrap-around porches
- Large side yard with covered grilling kitchen
- Two ventless fireplaces and one wood burning fireplace
- 10 foot ceilings on first and second floors
- · Hardwood floors throughout