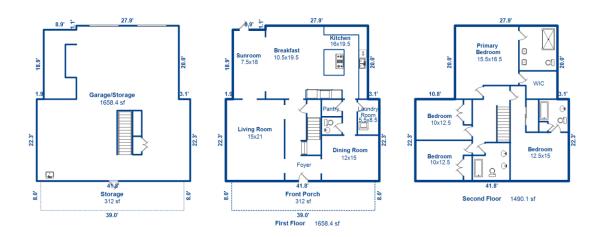

## Measurements for:

734 Hibbens Grant Boulevard Mount Pleasant, SC 29464

## **Total Gross Living Area is 3,148 Square Feet**

The above dimensions were gathered performing an interior and exterior measurement of the property.

This report calculated the square footage for the requested property and is for informational purposes only, it is not performed as part of an Appraisal.

ANSI, the industry standard for measurement has been followed in this assignment. Total Gross Living area is heated/cooled finished area and is rounded to the nearest whole foot. Interior room dimensions are approximate.